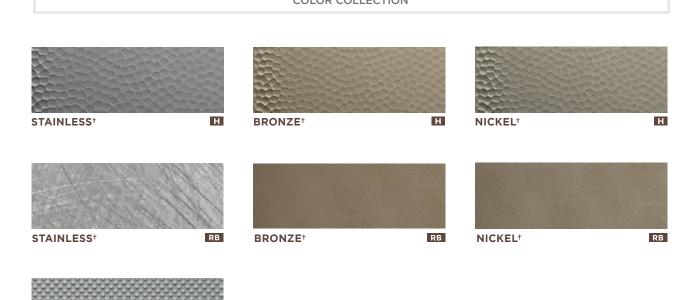

** 

Color/Texture: Bronze, Hammered

Color/Texture: White, Orange Peel



#### WE DON'T JUST TALK TOUGH. WE BACK IT UP.

Just as there's no limit to the toughness of Scranton Products bathroom partitions, now there's no limit to color choices either. Look inside and see which of our many style options best fits your project. Scranton Products offers a wide array

Call 800.445.5148 for the Scranton Products sales representative in your area, or visit ScrantonProducts.com.













PARTITION COLORS & TEXTURES













## Aria Partitions Color/Texture: Blueberry, Orange Peel

#### **COLORS TESTED IN ACCORDANCE WITH NFPA 286**



### COLORS TESTED TO MEET ASTM E84, CLASS B



#### STANDARD COLOR COLLECTION<sup>†</sup>

### TRADITIONAL COLOR COLLECTION



## METALLIC COLOR COLLECTION



STAINLESS†

### BOLD COLOR COLLECTION



OP

### WARM TONE COLOR COLLECTION

OP

FOSSIL<sup>†</sup>

MIDNIGHT<sup>†</sup>