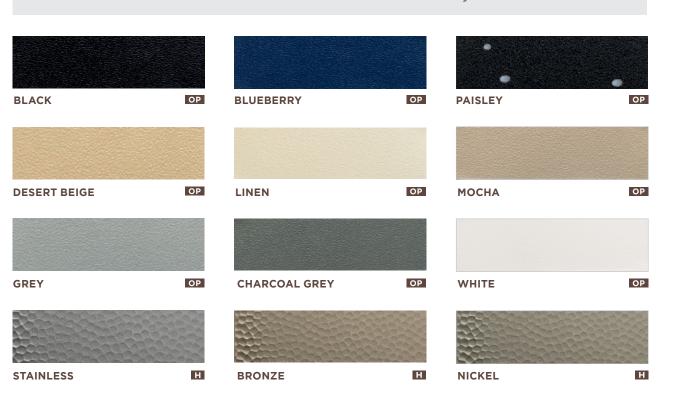

OLOR & **TEXTURE** OPTIONS



Color/Texture: Mahogany, Orange Peel

Eclipse Partitions

**Hiny Hiders Partitions** 

Color/Texture: Bronze, Hammered

Color/Texture: White, Orange Peel



#### WE DON'T JUST TALK TOUGH. WE BACK IT UP.

Just as there's no limit to the toughness of Scranton Products bathroom partitions, now there's no limit to color choices either. Look inside and see which of our many style options best fits your project. Scranton Products offers a wide array

Call 800.445.5148 for the Scranton Products sales representative in your area, or visit ScrantonProducts.com.













PARTITION COLORS & TEXTURES













## Aria Partitions Color/Texture: Blueberry, Orange Peel

#### **COLORS TESTED IN ACCORDANCE WITH NFPA 286**



### COLORS TESTED TO MEET ASTM E84, CLASS B



#### STANDARD COLOR COLLECTION<sup>†</sup>

### TRADITIONAL COLOR COLLECTION



## METALLIC COLOR COLLECTION



STAINLESS†

### BOLD COLOR COLLECTION



OP

### WARM TONE COLOR COLLECTION

OP

FOSSIL<sup>†</sup>

MIDNIGHT<sup>†</sup>