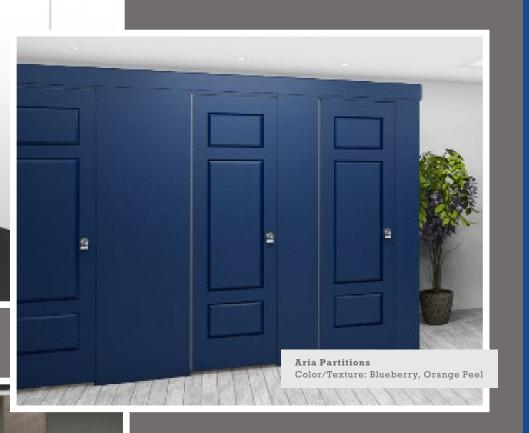

# COLOR & **TEXTURE** OPTIONS



Color/Texture: Mahogany, Orange Peel

Eclipse Partitions

**Hiny Hiders Partitions** 

Color/Texture: Bronze, Hammered

Color/Texture: White, Orange Peel



#### WE DON'T JUST TALK TOUGH. WE BACK IT UP.

Just as there's no limit to the toughness of Scranton Products bathroom partitions, now there's no limit to color choices either. Look inside and see which of our many style options best fits your project. Scranton Products offers a wide array

Call 800.445.5148 for the Scranton Products sales representative in your area, or visit ScrantonProducts.com.













PARTITION COLORS & TEXTURES













## Aria Partitions Color/Texture: Blueberry, Orange Peel

#### **COLORS TESTED IN ACCORDANCE WITH NFPA 286**



### COLORS TESTED TO MEET ASTM E84, CLASS B



#### STANDARD COLOR COLLEC