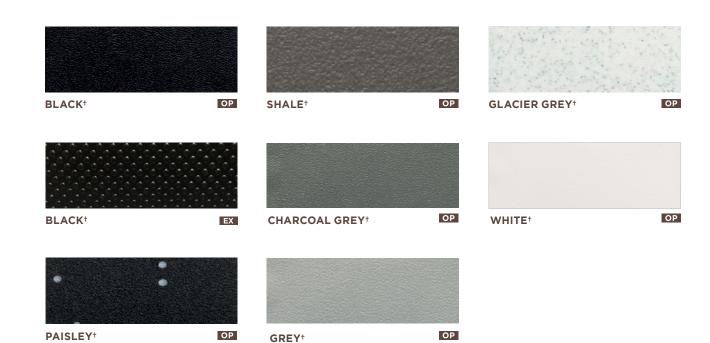

itions

**Hiny Hiders Partitions** 

Color/Texture: Bronze, Hammered

Color/Texture: White, Orange Peel



#### WE DON'T JUST TALK TOUGH. WE BACK IT UP.

Just as there's no limit to the toughness of Scranton Products bathroom partitions, now there's no limit to color choices either. Look inside and see which of our many style options best fits your project. Scranton Products offers a wide array

Call 800.445.5148 for the Scranton Products sales representative in your area, or visit ScrantonProducts.com.













PARTITION COLORS & TEXTURES













## Aria Partitions Color/Texture: Blueberry, Orange Peel

#### **COLORS TESTED IN ACCORDANCE WITH NFPA 286**



### COLORS TESTED TO MEET ASTM E84, CLASS B



#### STANDARD COLOR COLLECTION<sup>†</sup>

### TRADITIONAL COLOR COLLECTION



## METALLIC COLOR COLLECTION



STAINLESS†

### BOLD COLOR COLLECTION



OP

### WARM TONE COLOR COLLECTION

OP

FOSSIL<sup>†</sup>

MIDNIGHT<sup>†</sup>