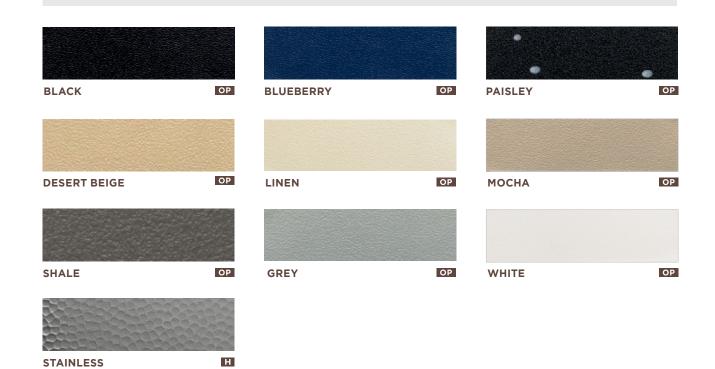

# COLOR & **TEXTURE** OPTIONS



Color/Texture: Mahogany, Orange Peel

Eclipse Partitions

**Hiny Hiders Partitions** 

Color/Texture: Bronze, Hammered

Color/Texture: White, Orange Peel



#### WE DON'T JUST TALK TOUGH. WE BACK IT UP.

Just as there's no limit to the toughness of Scranton Products bathroom partitions, now there's no limit to color choices either. Look inside and see which of our many style options best fits your project. Scranton Products offers a wide array

Call 800.445.5148 for the Scranton Products sales representative in your area, or visit ScrantonProducts.com.













PARTITION COLORS & TEXTURES













## Aria Partitions Color/Texture: Blueberry, Orange Peel

#### **COLORS TESTED IN ACCORDANCE WITH NFPA 286**



### COLORS TESTED TO MEET ASTM E84, CLASS B



#### STANDARD COLOR COLLECTION<sup>†</sup>

### TRADITIONAL COLOR COLLECTION



## METALLIC COLOR COLLECTION



STAINLESS†

### BOLD COLOR COLLECTION



OP

### WARM TONE COLOR COLLECTION

OP

FOSSIL<sup>†</sup>

MIDNIGHT<sup>†</sup>