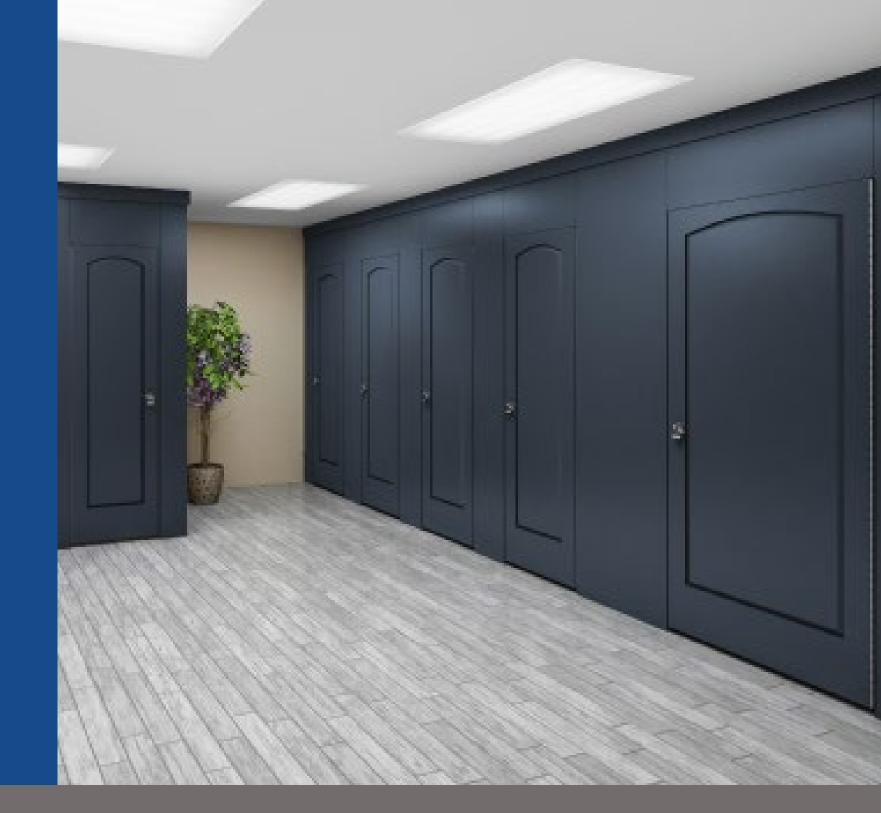

# COLOR & **TEXTURE** OPTIONS



Color/Texture: Mahogany, Orange Peel

Eclipse Partitions

**Hiny Hiders Partitions** 

Color/Texture: Bronze, Hammered

Color/Texture: White, Orange Peel



#### WE DON'T JUST TALK TOUGH. WE BACK IT UP.

Just as there's no limit to the toughness of Scranton Products bathroom partitions, now there's no limit to color choices either. Look inside and see which of our many style options best fits your project. Scranton Products offers a wide array

Call 800.445.5148 for the Scranton Products sales representative in your area, or visit ScrantonProducts.com.













PARTITION COLORS & TEXTURES













## Aria Partitions Color/Texture: Blueberry, Orange Peel

#### **COLORS TESTED IN ACCORDANCE WITH NFPA 286**



### COLORS TESTED TO MEET ASTM E84, CLASS B



#### STANDARD COLOR COLLECTION<sup>†</sup>

### TRADITIONAL COLOR COLLECTION



## METALLIC COLOR COLLECTION



STAINLESS†

### BOLD COLOR COLLECTION



OP

### WARM TONE COLOR COLLECTION

OP

FOSSIL<sup>†</sup>

MIDNIGHT<sup>†</sup>